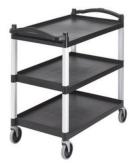

## Product Code:BC340KD110Product descriptionTrolley with Wheels Black 1015 X 540 X 950MM

Enhance your food service operation with a versatile, durable transport option, the KD Utility Cart. Ergonomic handles have permanently molded-in Camguard antimicrobial to inhibit the growth of mold, fungus and bacteria. Recommended for bussing and vending applications, the KD Cart holds a full size Camrack or two standard bus boxes on each shelf, up to 180 kg. Non-marking, quiet swivel casters reduce noise during transport, with secure marine rails and lightly textured polypropylene shelves keep contents in place. Optional shelf panels offer additional security, enclosing two or three sides to preference. This product ships "knocked down" to minimize shipping costs, with incredibly quick assembly. The stain resistant surface wipes down easily, making the KD Service Cart an excellent choice for workspaces that must be kept free of debris.

- Holds up to 180 kg
- Ergonomic handles have permanently molded-in Camguard antimicrobial to inhibit the growth of mold, fungus and bacteria.
- Marine rails and lightly textured polypropylene shelves keep contents in place
- Each shelf holds a full size Camrack or two standard bus boxes side by side
- Four 12,7 cm non-marking swivel, powder coated steel casters
- Add optional shelf panels to enclose shelves on two or three sides
- Ships knocked down to minimize shipping
- Stain resistant surface can be wiped down
- Fast, easy assembly process